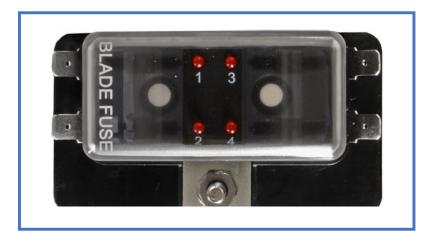

## Blade Fuse Box (LED) 4-way

Specifications:

- suitable for use in automotive, leisure and marine applications
- red LED light indicating a fuse has blown
- an earth is not required whe the fuse is blown as the fusebox will illuminate
- easy to identify blown fuses and makes for easy problem solving
- holds standard blade fuses
- 2-hole fixing
- high quality clear cover (PC)
- Black base (PBT)
- White push button (POM)
- Tin plated copper terminal